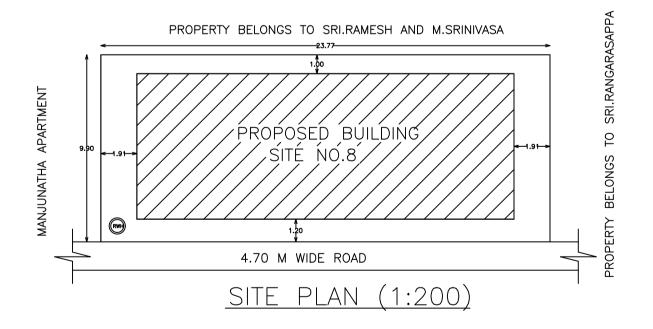

#### This Plan Sanction is issued subject to the following conditions :

1. Sanction is accorded for the Residential Building at 8, MURUGESHPALYA KODIGEHALLI

a).Consist of 1Stilt + 1Ground + 2 only.

2. Sanction is accorded for Residential use only. The use of the building shall not be deviated to any