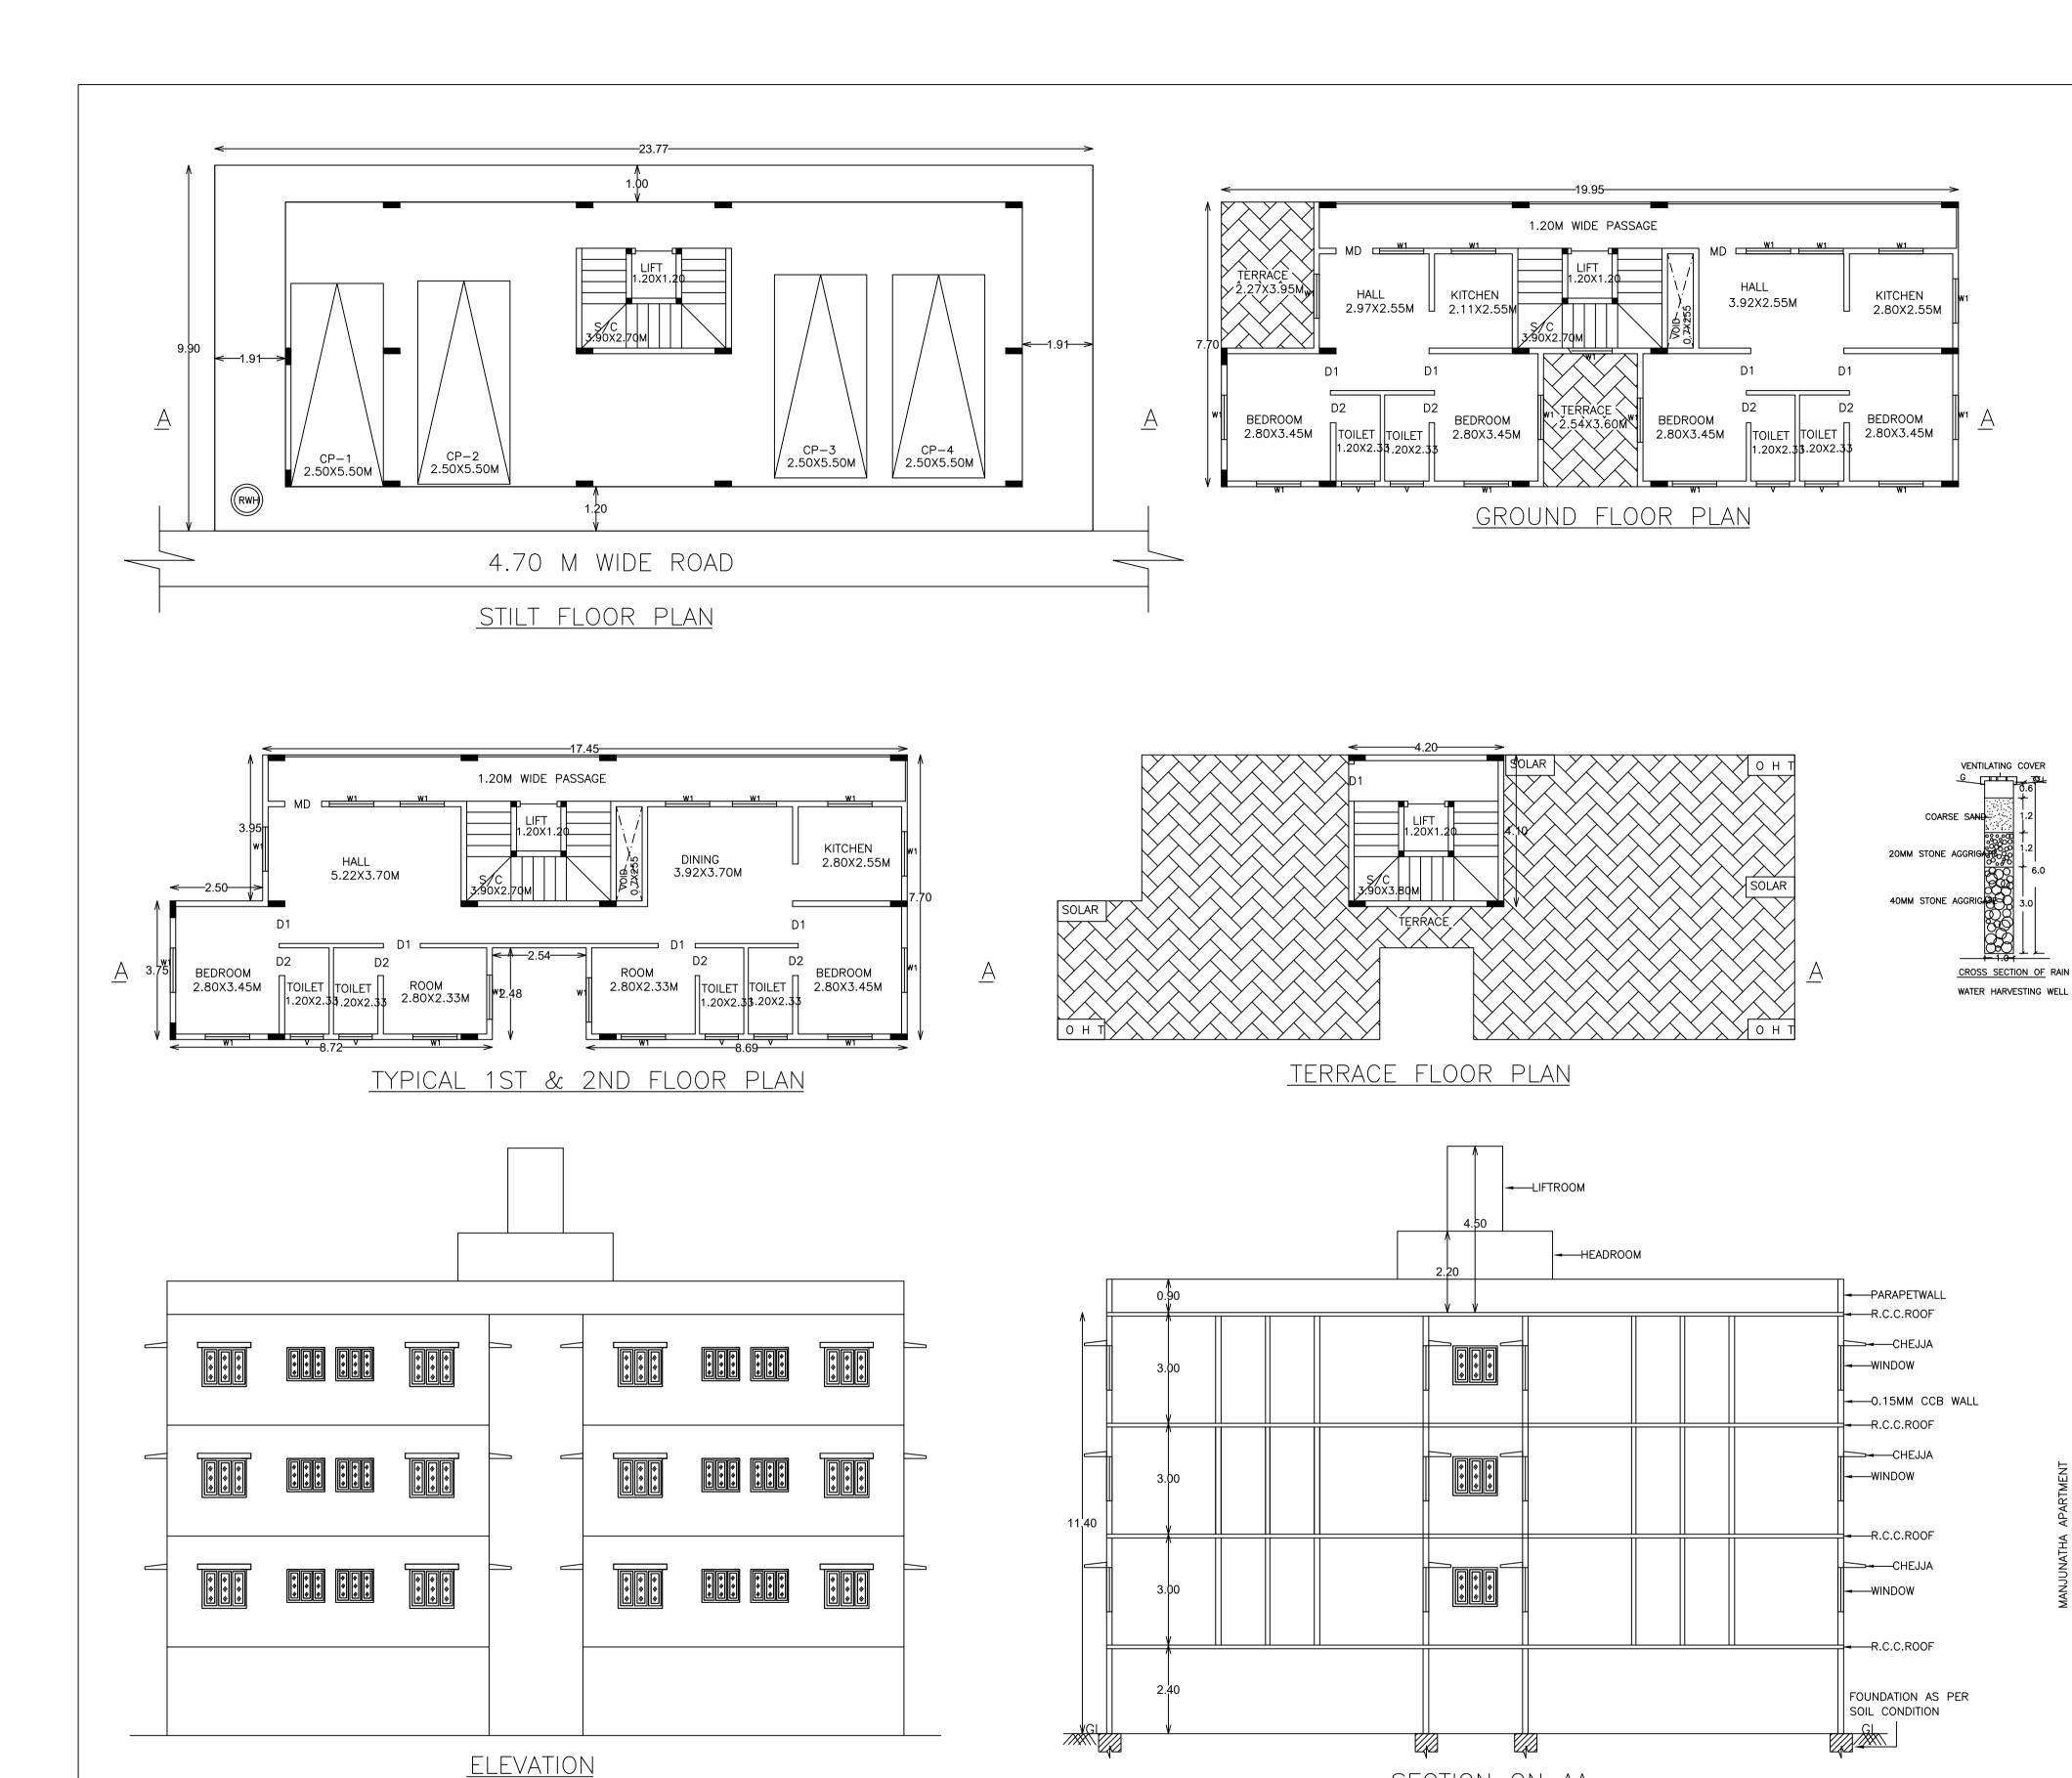

Block :RESI (A1)

Name

Terrace

First Floor

Stilt Floor

Number of

Same

Blocks

**Total Built** 

18.66

137.45

137.45

153.62

0.00

0.00

0.00

581.78 17.22 5.76

581.78 17.22 5.76

1.79 0.00 134.22

1.44 5.37 143.90 399.81 408.09

1.44 5.37 143.90 399.81 408.09

0.00

0.00 1.79 0.00 134.22

0.00 0.00 143.90

Up Area

(Sq.mt.)

| t |           | Dadwa  | i (A i- O        |        |         | Proposed             | Total FAR |            | Block     | Type        | SubUse       | Area     | Ur    | its   |            | Car   |       |
|---|-----------|--------|------------------|--------|---------|----------------------|-----------|------------|-----------|-------------|--------------|----------|-------|-------|------------|-------|-------|
|   |           | Deduct | ions (Area in So | q.mt.) |         | FAR Area<br>(Sq.mt.) | Area      | Tnmt (No.) | Name      | Туре        | Subuse       | (Sq.mt.) | Reqd. | Prop. | Reqd./Unit | Reqd. | Prop. |
|   | CtairCaaa | 1 :44  | Lift Machine     | Vald   | Parking | \ 1 /                | (Sq.mt.)  |            | RESI (A1) | Residential | Semidetached | 50 - 225 | 1     | -     | 1          | 2     | -     |
|   | StairCase | Lift   | Lift Machine     | Void   |         | Resi.                |           |            |           | Total :     |              | -        | -     | -     | -          | 2     | 4     |
| 6 | 17.22     | 0.00   | 1.44             | 0.00   | 0.00    | 0.00                 | 0.00      | 00         | Parking   | Check       | (Table       | <br>7b)  | •     |       |            |       |       |
|   |           |        |                  |        |         |                      |           |            |           | ,           | . (          | /        |       |       |            |       |       |

# FAR &Tenement Details

SECTION ON AA

|  | Block           | No. of<br>Same Bldg | Total Built<br>Up Area | Deductions (Area in Sq.mt.) |      |                 |      |         | Proposed<br>FAR Area<br>(Sq.mt.) | Total FAR<br>Area | Tnmt (No.) |
|--|-----------------|---------------------|------------------------|-----------------------------|------|-----------------|------|---------|----------------------------------|-------------------|------------|
|  |                 |                     | (Sq.mt.)               | StairCase                   | Lift | Lift<br>Machine | Void | Parking | Resi.                            | (Sq.mt.)          |            |
|  | RESI (A1)       | 1                   | 581.78                 | 17.22                       | 5.76 | 1.44            | 5.37 | 143.90  | 399.81                           | 408.09            | 04         |
|  | Grand<br>Total: | 1                   | 581.78                 | 17.22                       | 5.76 | 1.44            | 5.37 | 143.90  | 399.81                           | 408.09            | 4.00       |

# Block USE/SUBUSE Details

| ,          |             |              |                        |                            |
|------------|-------------|--------------|------------------------|----------------------------|
| Block Name | Block Use   | Block SubUse | Block Structure        | Block Land Use<br>Category |
| RESI (A1)  | Residential | Semidetached | Bldg upto 11.5 mt. Ht. | R                          |